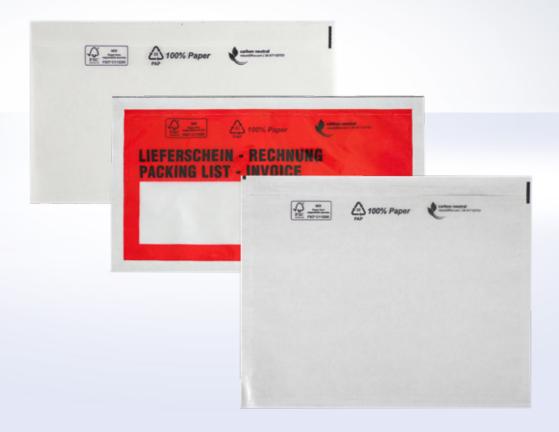

### DEBA**PAC™ Paper**

Glassine and Kraft paper versions of our DEBA**PAC**™ bags are now also available.

All bags from the DEBA**PAC™ Paper** range are packed in practical dispenser boxes of 250 pieces each.