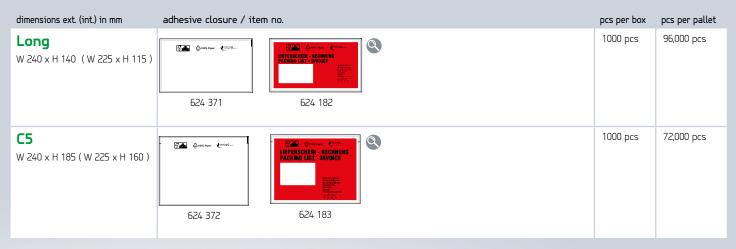

### Our standard DEBA**PAC**™ range

| dimensions ext. (int.) in mm                 | adhesive closure / item no.                                                                                                                                                                                                                                                                                                                                                                                                                                                                                                                                                                                                                                                                                                                                                                                                                                                                                                                                                                                                                                                                                                                                                                                                                                                                                                                                                                                                                                                                                                                                                                                                                                                                                                                                                                                                                                                                                                                                                                                                                                                                                                    | pcs per box | pcs per pallet                                          |
|----------------------------------------------|--------------------------------------------------------------------------------------------------------------------------------------------------------------------------------------------------------------------------------------------------------------------------------------------------------------------------------------------------------------------------------------------------------------------------------------------------------------------------------------------------------------------------------------------------------------------------------------------------------------------------------------------------------------------------------------------------------------------------------------------------------------------------------------------------------------------------------------------------------------------------------------------------------------------------------------------------------------------------------------------------------------------------------------------------------------------------------------------------------------------------------------------------------------------------------------------------------------------------------------------------------------------------------------------------------------------------------------------------------------------------------------------------------------------------------------------------------------------------------------------------------------------------------------------------------------------------------------------------------------------------------------------------------------------------------------------------------------------------------------------------------------------------------------------------------------------------------------------------------------------------------------------------------------------------------------------------------------------------------------------------------------------------------------------------------------------------------------------------------------------------------|-------------|---------------------------------------------------------|
| <b>C6</b> W 175 x H 131 (W 165 x H 121)      | 622 370 622 184                                                                                                                                                                                                                                                                                                                                                                                                                                                                                                                                                                                                                                                                                                                                                                                                                                                                                                                                                                                                                                                                                                                                                                                                                                                                                                                                                                                                                                                                                                                                                                                                                                                                                                                                                                                                                                                                                                                                                                                                                                                                                                                | 1000 pcs    | 160,000 pcs                                             |
| <b>Long</b><br>W 240 x H 131 (W 230 x H 121) | G22 371*  G22 182*                                                                                                                                                                                                                                                                                                                                                                                                                                                                                                                                                                                                                                                                                                                                                                                                                                                                                                                                                                                                                                                                                                                                                                                                                                                                                                                                                                                                                                                                                                                                                                                                                                                                                                                                                                                                                                                                                                                                                                                                                                                                                                             | 1000 pcs    | 120,000 pcs<br>96,000 pcs<br>for 250 pcs<br>inner packs |
| <b>C5</b> W 235 x H 175 (W 225 x H 165)      | COMMENT ADMINISTRATION OF THE CONTROL OF THE CONTRO | 1000 pcs    | 90,000 pcs<br>72,000 pcs<br>for 250 pcs<br>inner packs  |
| <b>C4</b> W 330 x H 245 (W 320 x H 235)      | 622 199                                                                                                                                                                                                                                                                                                                                                                                                                                                                                                                                                                                                                                                                                                                                                                                                                                                                                                                                                                                                                                                                                                                                                                                                                                                                                                                                                                                                                                                                                                                                                                                                                                                                                                                                                                                                                                                                                                                                                                                                                                                                                                                        | 500 pcs     | 45,000 pcs                                              |

Products marked with a star  $^{\star}$  are also available in handy 250 pc dispenser boxes.

PACKING LIST LISTE DE COLISAGE LISTA DE EMBALAJE BOLLA DI CONSEGNA FOLGESEDDEL PACKSEDEL PAKLIJST УПАКОВОЧНЫЙ ЛИСТ