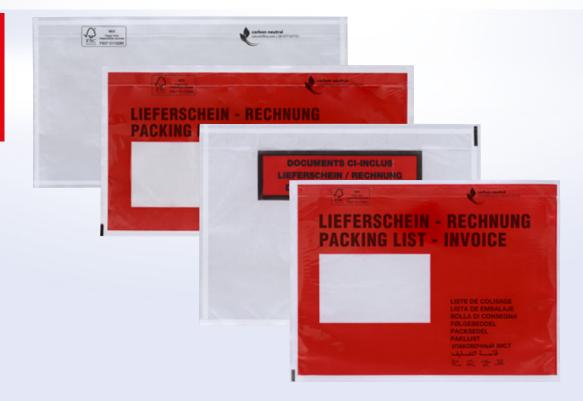

### DEBA**PAC**<sup>TM</sup>

Self-adhesive document pouches. Tried and tested everywhere.

DEBAPAC™ The DEBA**PAC™** range is ideally suited to all logistic applications such as sending invoices, delivery notes or freight documents. The adhesive closure has a globally proven track record. It guarantees all documents reach the addressee safely and securely. With our DEBAPAC™ range, we're proud to offer high quality and sustainable products which are easy to handle and represent great value for money.

Products marked with a star  $^{\star}$  are also available in handy 250 pc dispenser boxes.

PACKING LIST LISTE DE COLISAGE LISTA DE EMBALAJE BOLLA DI CONSEGNA FOLGESEDDEL PACKSEDEL PAKLIJST УПАКОВОЧНЫЙ ЛИСТ