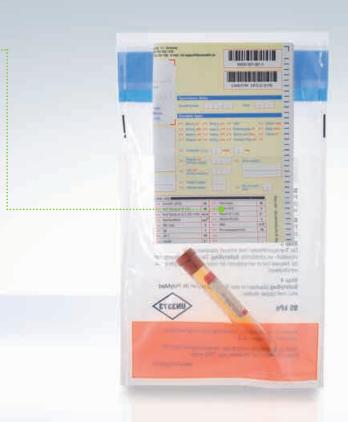

#### Handy option:

Additional outer document pouch on the rear of the bag for accompanying papers / laboratory cards.

You'd like a version made to order? No problem!
With customised printing, DEBASAFE™ medical bags can
be made to meet your individual requirements.

# Our special range with document pouch

| Article no.                   | Format (exterior) in mm |
|-------------------------------|-------------------------|
| 404 001/HU                    | W 195 x H 310           |
| 404 002/HU                    | W 225 x H 390           |
| Version including finger hole |                         |
| 404 003/HU                    | W 485 x H 460           |