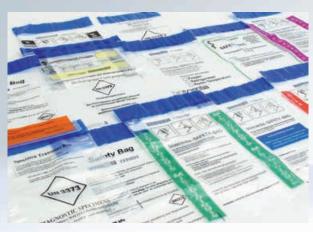

### Overview of features:

- liquid-tight version (BAM approved) in accordance with legal stipulations
- for the transport of category 3 diagnostic samples / biological substances
- made of special transparent film

- · welded seam: beaded seam
- up to 8 colour flexo-printing upon request for customised designs
- special version with outer document pouch available