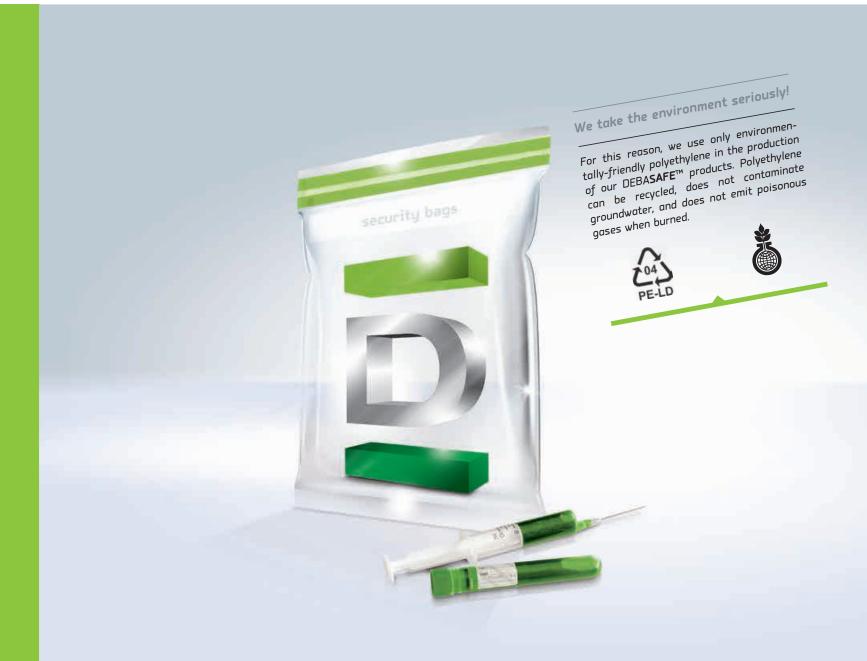

# DEBA**SAFE™ medical**

Transport bags for diagnostic samples –tamper-evident packaging.

# DEBASAFE<sup>TM</sup> medical for the transport of diagnostic samples in accordance with the Ordinance for the Transportation of Hazardous Substances. These transport haps are made of special ex-

the Ordinance for the Transportation of Hazardous Substances. These transport bags are made of special, extremely tear-proof polyethylene film, and have a pre-fixed tamper-evident sealed closure, simplifying the transport of diagnostic samples and biological substances whilst maintaining strictest security and safety standards. DEBA**SAFE™ medical** bags are used as secondary packaging, are liquid-tight (BAM approved) in accordance with legal requirements (ADR, packaging regulation P 620/650), and prevent risk of infection. Convenient self-adhesive closures, consecutive numbering, barcodes, clear labelling of content and correct handling simplify safe and secure transport.