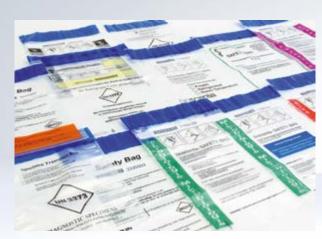

# ► DEBA**SAFE**® medical for the transport of diagnostic samples in accordance

with the Ordinance for the Transportation of Hazardous Substances. These transport bags are made of special, extremely tear-proof polyethylene film, and have a pre-fixed tamper-evident sealed closure, simplifying the transport of diagnostic samples and biological substances whilst maintaining strictest security and safety standards. DEBA**SAFE**® medical bags are used as secondary packaging, are liquid-tight (BAM approved) in accordance with legal requirements (ADR, packaging regulation P 620/650). Convenient self-adhesive closures, consecutive numbering, barcodes, clear labelling of content and correct handling simplify safe and secure transport.

#### Overview of features:

- liquid-tight version (BAM approved) in accordance with legal stipulations
- for the transport of category 3 diagnostic samples / biological substances
- made of special transparent film

- · welded seaming: double shrink seam
- up to 8 colour flexo-printing upon request for customised designs
- special version with document pouch available