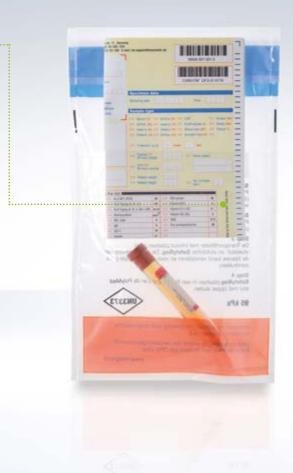

#### Handy option:

Additional outer document pouch on the rear of the bag for accompanying papers / laboratory cards.

You'd like a version made to order? No problem! With customised printing, DEBASAFE® medical bags can be made to meet your individual requirements.